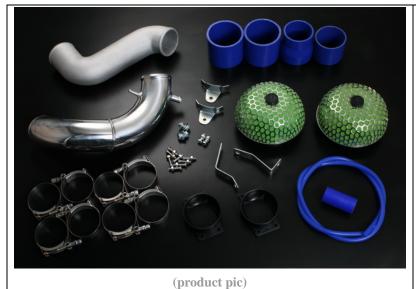

## **Product Code:** CAPP225

System IDProduct CodeNamePPP00187CAPP225Racing Suction Kit for Nissan Skyline GT-R R32

| Description: | Item Name:          | Racing Suction Kit                                   |
|--------------|---------------------|------------------------------------------------------|
|              | Application:        | Nissan Skyline GT-R R32                              |
|              | Engine              | RB26DETT                                             |
|              | Year                | 1989-1994                                            |
|              | Spec:               |                                                      |
|              | <b>Description:</b> | Air Flow Rate Increase                               |
|              |                     | Twin Power Flow Air Filter Design                    |
|              |                     | Use Stock Air Flow Meters                            |
|              |                     | Accept higher pressure than the original             |
|              |                     | The temperature change will not affect the shape and |
|              |                     | the flow rate.                                       |
|              |                     | Not Easy to break down or harden, more durable       |
|              |                     | than the original                                    |
|              |                     | Styling Outlook                                      |
|              |                     | • 100% Brand New                                     |

URL:www.autobahn88.com

Tel: (852) 2151-1351 Fax:3012-1938

E-mail:info@auto88-group.com

October 26, 2010

| Included          | 2 x Power Flow Air Filter                                  |  |
|-------------------|------------------------------------------------------------|--|
|                   | 2 x Suction Hard Pipe                                      |  |
|                   | 2 x Power Flow Air Filter Adaptor                          |  |
|                   | 4 x Silicone Coupler                                       |  |
|                   | 1 x Silicone Reducer                                       |  |
|                   | 1 x Vacuum Hose                                            |  |
|                   | 8 x T-bolt Clamps                                          |  |
|                   | Fastener and Mounting Set                                  |  |
| Weight (kg):      | Package Weight = kg/Product Weight = kg/Volume Weight = kg |  |
|                   | (Recommend to send by UPS)                                 |  |
| Dimension:        | Package Size:                                              |  |
|                   | Product Size:                                              |  |
| Photo Name:       | CAPP225-Racing Suction Kit for Nissan Skyline GT-R R32     |  |
| Category:         | Performance Parts – Suction Kit                            |  |
| Bin No:           |                                                            |  |
| Usable with:      |                                                            |  |
| Remarks:          |                                                            |  |
| Data Path:        |                                                            |  |
| File Create Date: | 22/10/2010                                                 |  |
|                   |                                                            |  |